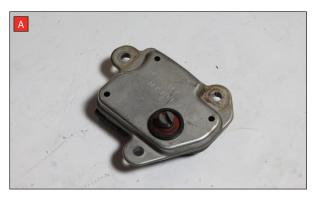

Ċ

STAY CONNECTED TO RED POWER.

A) Remove the electronic actuator from the original exhaust.

B) On the scorpion product fit the fixing bow into the valve and use the actuator to secure the bow in place.

C) Use the M6 bolts and washers to fasten the actuator to the valve ensuring the two straights on the fixing bow fit between the grooves on both of the posts.