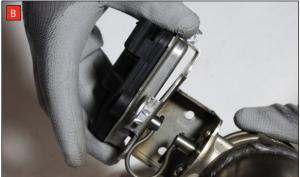

Ċ

STAY CONNECTED TO RED POWER.

A) Remove the electronic actuator from the original exhaust.

B) On the scorpion product fit the fixing bow into the valve and use the actuator to secure the bow in place.

C) Use the M6 bolts and washers to fasten the actuator to the valve ensuring the two straights on the fixing bow fit between the grooves on both of the posts.