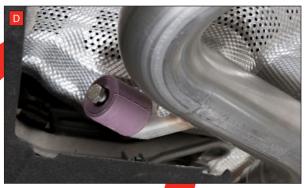

D) Remove the acoustic rubber from the original exhaust and fit it to the Scorpion centre section following the line diagram above.