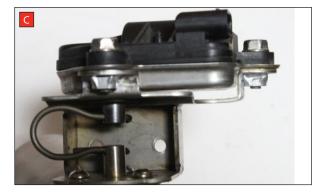

Ċ

STAY CONNECTED TO RED POWER.

A) Remove the electronic actuator from the original exhaust.

B) On the scorpion product fit the fixing bow into the valve and use the actuator to secure the bow in place.

C) Use the M6 bolts and washers to fasten the actuator to the valve ensuring the two straights on the fixing bow fit between the grooves on both of the posts.