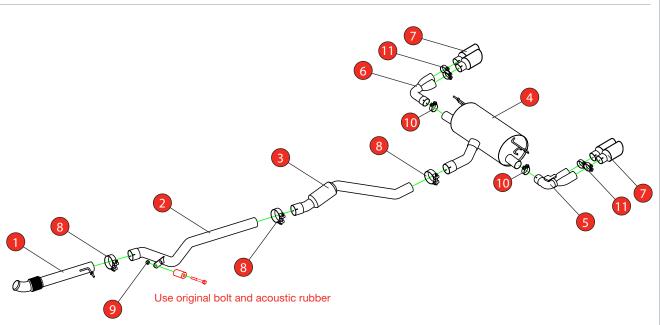

#### Estimated Fitting Time: 90 Minutes

| NO.    | PART NO.   | DESCRIPTION                                    | QTY | E-MARK     |  |
|--------|------------|------------------------------------------------|-----|------------|--|
| 1      | 736BM      | Front Pipe                                     | 1   | DATE       |  |
| 2      | 741BM      | Link Pipe                                      | 1   | ISSUE      |  |
| 3      | 737BM      | Centre Section                                 | 1   | AUTHORISED |  |
| 4      | 738BM      | Rear Silencer                                  | 1   |            |  |
| 5      | 739BM      | L/H Trim Connecting Pipe With Electronic Valve | 1   |            |  |
| 6      | 740BM      | R/H Trim Connecting Pipe                       | 1   |            |  |
| 7      | Z023.10062 | Polished Ø90mm Daytona Trim                    | 4   |            |  |
| Fit Ki | t          |                                                |     |            |  |
| 8      | Z016.10069 | 79-85mm Clamp                                  | 3   |            |  |
| 9      | Z017.10062 | M8 Nyloc Nut                                   | 1   |            |  |
| 10     | Z016.10070 | 65mm H/D Clamp                                 | 2   |            |  |
| 11     | Z016.10064 | 63-68mm Clamp                                  | 4   |            |  |

NOTE: ENSURE SCORPION SYSTEM IS CLEAR OF MOVING PARTS AND ALL ORIGINAL FUNCTIONS WORK CORRECTLY.

N/A 01/02/21 01 M.Ydlibi

STAY CONNECTED TO RED POWER.

D) Remove the acoustic rubber from the original exhaust and fit it to the Scorpion centre section following the line diagram above.